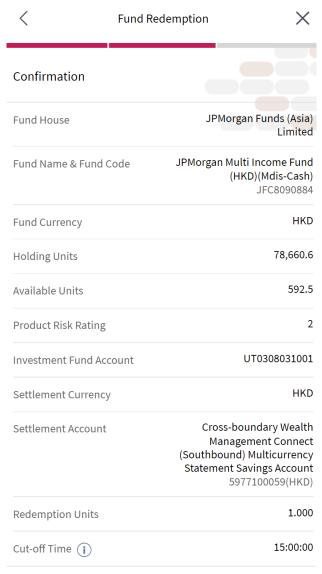

### **Fund Redemption**

# **Redemption Instruction**

Fund Name & Fund Code

JPMorgan Multi Income Fund (HKD)(Mdis-Cash)

JFC8090884

#### **Settlement Account**

Cross-boundary Wealth
Management Connect
(Southbound) Multicurrency
Statement Savings Account
59 771 00059

Available Balance HKD 3,886.96

6. Select "Enter Redemption Unit" to enter the number of fund units to redeem, or choose "Redeem all" if you want to redeem all available units.

7. Confirm redemption instruction

The details of your redemption instruction would be displayed:

- Verify the instruction details.
- If you agree with the instruction details, click "Confirm" to submit the instruction.

Fund redemption price will be calculated on the actual redemption dealing date.

Please make sure that there are sufficient holdings for fund redemption in the investment fund account before confirming the above instructions.

In the event of Typhoon Signal No. 8 (or above) or Black Rainstorm Warning, your instructions will be processed after our Bank resumed business. Please click here for details.

Confirm

8. Read the declaration carefully. If you agree with the declaration, tick the checkbox at the bottom to confirm. Click "Read & Agree" to submit the instruction. Note that you cannot amend or cancel the instruction once it has been submitted