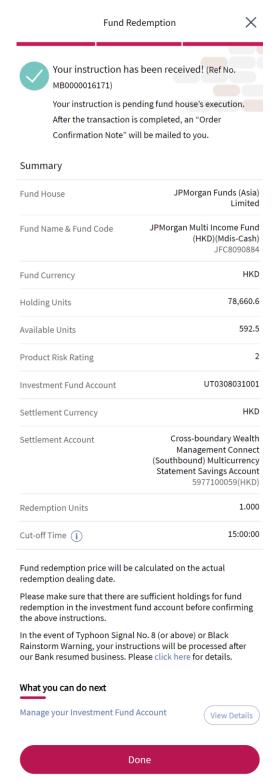

#### 9. Redemption instruction submitted

 Your redemption instruction has been submitted. If the submission date falls on a fund dealing day with submission time not later than the "Cut Off Time" shown in the form, the instruction will be processed on the submission date. Otherwise, it will be processed on the next fund dealing day