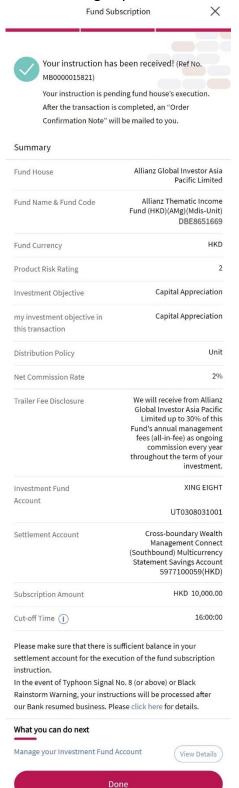

#### 13. Subscription instruction submitted

 Your subscription instruction has been submitted. If the submission date falls on a fund dealing day with submission time not later than the "Cut Off Time" shown in the form, the instruction will be processed on the submission date. Otherwise, it will be processed on the next fund dealing day