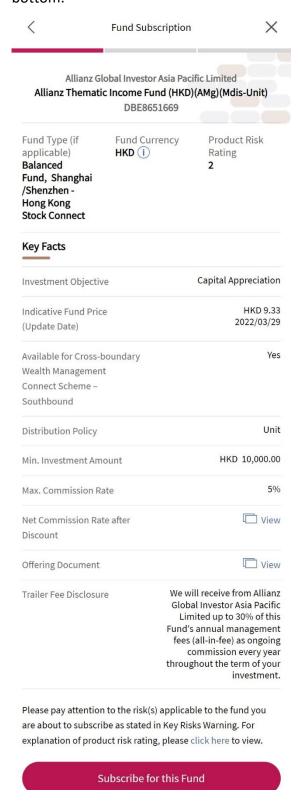

View More

6. Basic information of the selected fund will be displayed. To review Fact Sheet, Prospectus, Annual Report, Interim Report and Key Fact Statement of the selected fund, you can click "View" next to "Offering Document". If you would like to proceed with this fund, click "Subscribe for this Fund" at the bottom.