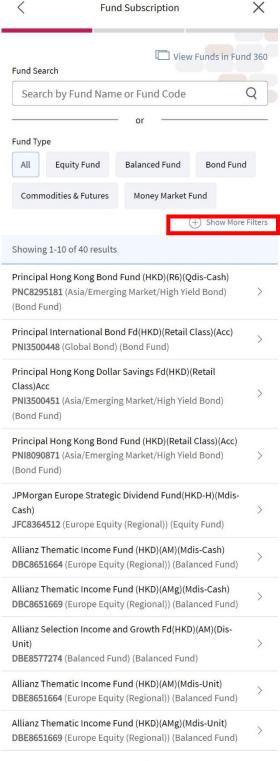

5. Select the investment fund you would like to subscribe. You may enter the fund code or fund name directly or click "Show More Filters" for more selection criteria to search for the fund you want. (Tip: Since you are a Cross-boundary Wealth Management Connect Scheme – Southbound customer, you are only allowed to subscribe funds eligible for this scheme. You may select "Yes" for the criteria "Cross-boundary Wealth Management Connect Scheme – Southbound")

View More

6. Basic information of the selected fund will be displayed. To review Fact Sheet, Prospectus, Annual Report, Interim Report and Key Fact Statement of the selected fund, you can click "View" next to "Offering Document". If you would like to proceed with this fund, click "Subscribe for this Fund" at the bottom.