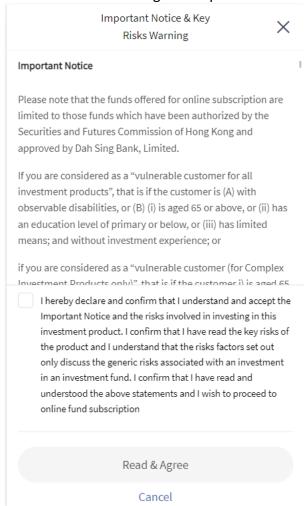

- 4. Read the Important Notice and Key Risks Warning carefully.
  - If you understand and accept the Important Notice and Key Risks Warning, tick the checkbox at the bottom to confirm.
  - Click "Read & Agree" to proceed.