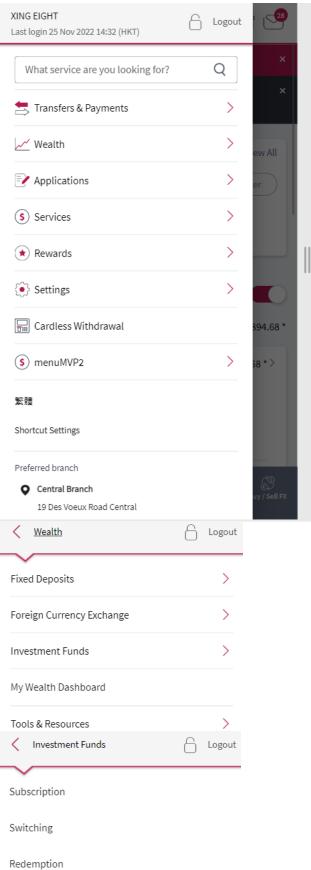

2. Click "Wealth" in the menu bar on the left. Then click "Investment Funds" followed by "Subscription".

3. Enter the one-time password sent to your registered mobile number.

| <   | Fund Subscription                                          | ×   |
|-----|------------------------------------------------------------|-----|
|     |                                                            | -   |
| Tra | ansaction Authorization 🔞                                  |     |
| Α6  | -digit One-Time-Password (OTP) has been sent to your       |     |
|     | istered mobile number <b>+852 9095****</b> via SMS.        |     |
| Ple | ase enter the OTP to authenticate your instruction.        |     |
| _   |                                                            |     |
|     |                                                            |     |
| SM  | S OTP can be resent after 88 seconds                       |     |
|     |                                                            |     |
| Rer | marks                                                      |     |
| 1.  | Please make sure that the mobile phone number which yo     | ou  |
|     | registered with us is correct and up-to-date. To update yo | ur  |
|     | mobile phone number, click here to download the Custon     | ner |
|     | Information Amendment Form. Complete and submit the        |     |

2. If you have subscribed to an SMS forwarding service with your network provider, the SMS OTP will only be sent to the registered mobile phone number and will not be forwarded to any other number.

form to any branch in person.