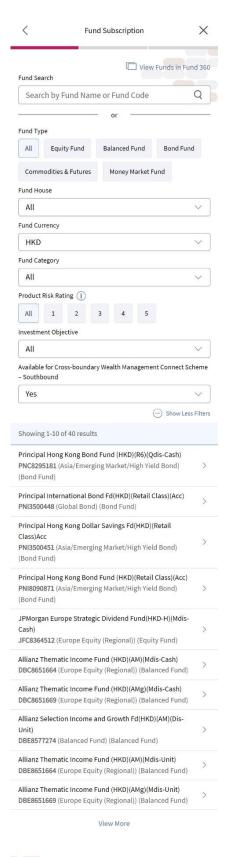

5. Select the investment fund you would like to subscribe. You may enter the fund code or fund name directly or click "Show More Filters" for more selection criteria to search for the fund you want. (Tip: Since you are a Cross-boundary Wealth Management Connect Scheme – Southbound customer, you are only allowed to subscribe funds eligible for this scheme. You may select "Yes" for the criteria "Cross-boundary Wealth Management Connect Scheme – Southbound")

View More

6. Basic information of the selected fund will be displayed. To review Fact Sheet, Prospectus, Annual Report, Interim Report and Key Fact Statement of the selected fund, you can click "View" next to "Offering Document". If you would like to proceed with this fund, click "Subscribe for this Fund" at the bottom.