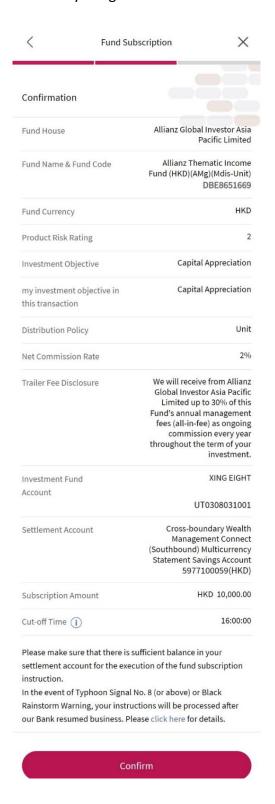

### 11. Confirm subscription instruction

The details of your subscription instruction will be displayed:

- Verify the instruction details carefully.
- If you agree with the instruction details, click "Confirm" at the bottom.